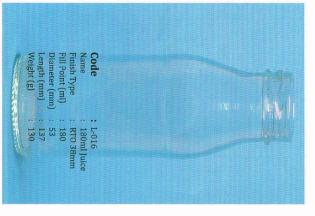

## สีตา ศิริพรกิญโญ

ผู้จัดการฝ่ายขาย

: +668 4 055 2111 : +66(0) 2 322 8677

LINE: 084 055 2111

: sita.siripompinyo@gmail.com

f : GSPxShop

: www.sp-intecc.com

## บริษัท เอส.พี.อินเทคค์ จำกัด

678/186 หมู่บ้านดีเจ็กลักสูสิน ผิฒนาการ ขอยผิฒนาการ 44 ตวงผัฒนาการ เชตควนหลวง กลุงเกษฯ 10250

The



















Code
Name
Finish Type
Fill point (ml)
Diameter (mm)
Length (mm)
Weight (g)

: L-032 : 200ml Sauce : 30mm M.T.O. : 200 : 52.60 : 176 : 176



# 80111H

# SPECHICATIO





: L-057 150ml Bird Nest Vacuum Lug 38mm 150 47.60 162 162













# Metal Closure Range

|      | Traint Off®           | Truick Off®          | Traint Off®        | DT Dress On               |
|------|-----------------------|----------------------|--------------------|---------------------------|
| Ø mm | Twist-Off®<br>Regular | Twist-Off®<br>Medium | Twist-Off®<br>Deep | PT Press-On<br>Twist-Off® |
|      |                       | Wicalam              | Всер               | TWISE OII                 |
| 27   | <u>√</u>              |                      |                    |                           |
| 3