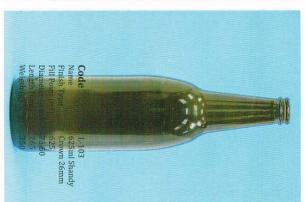

## สีตา ศิริพรกิญโญ

ผู้จัดการฝ่ายขาย

: +668 4 055 2111 : +66(0) 2 322 8677

LINE: 084 055 2111

: sita.siripompinyo@gmail.com

f : GSPxShop

: www.sp-intecc.com

## บริษัท เอส.พี.อินเทคค์ จำกัด

678/186 หมู่บ้านดีเจ็กลักสูสิน ผิฒนาการ ขอยผิฒนาการ 44 ตวงผัฒนาการ เชตควนหลวง กลุงเกษฯ 10250

The



















Code
Name
Finish Type
Fill point (ml)
Diameter (mm)
Length (mm)
Weight (g)

: L-032 : 200ml Sauce : 30mm M.T.O. : 200 : 52.60 : 176 : 176



# 80111H

# SPECHICATIO





: L-057 150ml Bird Nest Vacuum Lug 38mm 150 47.60 162 162













# Metal Closure Range

|      | Traint Off®           | Truick Off®          | Traint Off®        | DT Dress On               |
|------|-----------------------|----------------------|--------------------|---------------------------|
| Ø mm | Twist-Off®<br>Regular | Twist-Off®<br>Medium | Twist-Off®<br>Deep | PT Press-On<br>Twist-Off® |
|      |                       | Wicalam              | Всер               | TWISE OII                 |
| 27   | <u>√</u>              |                      |                    |                           |
| 30   |                       | ✓                    | ✓                  |                           |
| 33   |                       | $\checkmark$         | $\checkmark$       |                           |
| 38   | $\checkmark$          | $\c