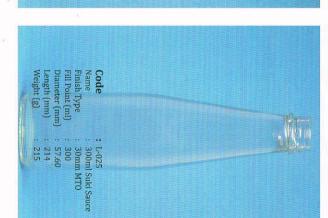

## สีตา ศิริพรกิญโญ

ผู้จัดการฝ่ายขาย

: +668 4 055 2111 : +66(0) 2 322 8677

LINE: 084 055 2111

: sita.siripompinyo@gmail.com

f : GSPxShop

: www.sp-intecc.com

## บริษัท เอส.พี.อินเทคค์ จำกัด

678/186 หมู่บ้านดีเจ็กลักสูสิน ผิฒนาการ ขอยผิฒนาการ 44 ตวงผัฒนาการ เชตควนหลวง กลุงเกษฯ 10250

The



















Code
Name
Finish Type
Fill point (ml)
Diameter (mm)
Length (mm)
Weight (g)

: L-032 : 200ml Sauce : 30mm M.T.O. : 200 : 52.60 : 176 : 176



# 80111H

# SPECHICATIO





: L-057 150ml Bird Nest Vacuum Lug 38mm 150 47.60 162 162













# Metal Closure Range

|      | Traint Off®           | Truick Off®          | Traint Off®        | DT Dress On               |
|------|-----------------------|----------------------|--------------------|---------------------------|
| Ø mm | Twist-Off®<br>Regular | Twist-Off®<br>Medium | Twist-Off®<br>Deep | PT Press-On<br>Twist-Off® |
|      |                       | Wicalam              | Всер               | TWISE OII                 |
| 27   | <u>√</u>              |                      |                    |                           |
| 30   |