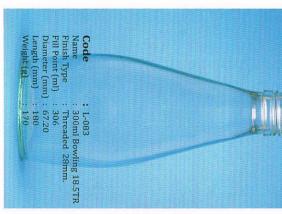

## สีตา ศิริพรกิญโญ

ผู้จัดการฝ่ายขาย

: +668 4 055 2111 : +66(0) 2 322 8677

LINE: 084 055 2111

: sita.siripompinyo@gmail.com

f : GSPxShop

: www.sp-intecc.com

## บริษัท เอส.พี.อินเทคค์ จำกัด

678/186 หมู่บ้านดีเจ็กลักสูสิน ผิฒนาการ ขอยผิฒนาการ 44 ตวงผัฒนาการ เชตควนหลวง กลุงเกษฯ 10250

The



















Code
Name
Finish Type
Fill point (ml)
Diameter (mm)
Length (mm)
Weight (g)

: L-032 : 200ml Sauce : 30mm M.T.O. : 200 : 52.60 : 176 : 176



# 80111H

# SPECHICATIO





: L-057 150ml Bird Nest Vacuum Lug 38mm 150 47.60 162 162













# Metal Closure Range

|      | Traint Off®           | Truick Off®          | Traint Off®        | DT Dress On               |
|------|-----------------------|----------------------|--------------------|---------------------------|
| Ø mm | Twist-Off®<br>Regular | Twist-Off®<br>Medium | Twist-Off®<br>Deep | PT Press-On<br>Twist-Off® |
|      |                       | Wicalam              | Всер               | TWISE OII                 |
| 27   | <u>√</u>              |                      |                    |                           |