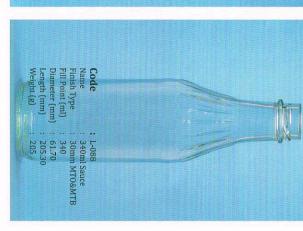

## สีตา ศิริพรกิญโญ

ผู้จัดการฝ่ายขาย

: +668 4 055 2111 : +66(0) 2 322 8677

LINE: 084 055 2111

: sita.siripompinyo@gmail.com

f : GSPxShop

: www.sp-intecc.com

## บริษัท เอส.พี.อินเทคค์ จำกัด

678/186 หมู่บ้านดีเจ็กลักสูสิน ผิฒนาการ ขอยผิฒนาการ 44 ตวงผัฒนาการ เชตควนหลวง กลุงเกษฯ 10250

The



















Code
Name
Finish Type
Fill point (ml)
Diameter (mm)
Length (mm)
Weight (g)

: L-032 : 200ml Sauce : 30mm M.T.O. : 200 : 52.60 : 176 : 176



# 80111H

# SPECHICATIO





: L-057 150ml Bird Nest Vacuum Lug 38mm 150 47.60 162 162













# Metal Closure Range

|      | Traint Off®           | Truick Off®          | Traint Off®        | DT Dress On               |
|------|-----------------------|----------------------|--------------------|---------------------------|
| Ø mm | Twist-Off®<br>Regular | Twist-Off®<br>Medium | Twist-Off®<br>Deep | PT Press-On<br>Twist-Off® |
|      |                       | Wicalam              | Всер               | TWISE OII                 |
| 27   | <u>√</u>              |                      |                    |                           |
| 30   |                       | ✓                    | ✓                  |                           |
| 33   |                       | $\checkmark$