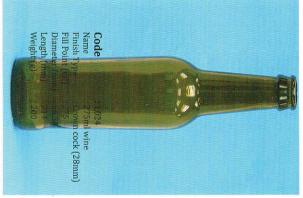

## สีตา ศิริพรกิญโญ

ผู้จัดการฝ่ายขาย

: +668 4 055 2111 : +66(0) 2 322 8677

LINE: 084 055 2111

: sita.siripompinyo@gmail.com

f : GSPxShop

: www.sp-intecc.com

## บริษัท เอส.พี.อินเทคค์ จำกัด

678/186 หมู่บ้านดีเจ็กลักสูสิน ผิฒนาการ ขอยผิฒนาการ 44 ตวงผัฒนาการ เชตควนหลวง กลุงเกษฯ 10250

The



















Code
Name
Finish Type
Fill point (ml)
Diameter (mm)
Length (mm)
Weight (g)

: L-032 : 200ml Sauce : 30mm M.T.O. : 200 : 52.60 : 176 : 176



# 80111H

# SPECHICATIO





: L-057 150ml Bird Nest Vacuum Lug 38mm 150 47.60 162 162













# Metal Closure Range

|      | Traint Off®           | Truick Off®          | Traint Off®        | DT Dress On               |
|------|-----------------------|----------------------|--------------------|---------------------------|
| Ø mm | Twist-Off®<br>Regular | Twist-Off®<br>Medium | Twist-Off®<br>Deep | PT Press-On<br>Twist-Off® |
|      |                       | Wicalam              | Всер               | TWISE OII                 |
| 27   | <u>√</u>              |                      |                    |                           |
| 30   |                       | ✓                    | ✓                  |                           |
| 33   |                       | $\checkmark$         | $\checkmark$       |                           |
| 38   | $\checkmark$          | $