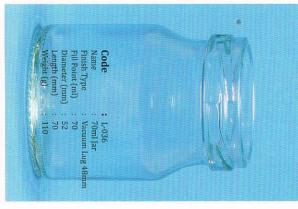

## สีตา ศิริพรกิญโญ

ผู้จัดการฝ่ายขาย

: +668 4 055 2111 : +66(0) 2 322 8677

LINE: 084 055 2111

: sita.siripompinyo@gmail.com

f : GSPxShop

: www.sp-intecc.com

## บริษัท เอส.พี.อินเทคค์ จำกัด

678/186 หมู่บ้านดีเจ็กลักสูสิน ผิฒนาการ ขอยผิฒนาการ 44 ตวงผัฒนาการ เชตควนหลวง กลุงเกษฯ 10250

The



















Code
Name
Finish Type
Fill point (ml)
Diameter (mm)
Length (mm)
Weight (g)

: L-032 : 200ml Sauce : 30mm M.T.O. : 200 : 52.60 : 176 : 176



# 80111H

# SPECHICATIO





: L-057 150ml Bird Nest Vacuum Lug 38mm 150 47.60 162 162













# Metal Closure Range

|      | Traint Off®           | Truick Off®          | Traint Off®        | DT Dress On               |
|------|-----------------------|----------------------|--------------------|---------------------------|
| Ø mm | Twist-Off®<br>Regular | Twist-Off®<br>Medium | Twist-Off®<br>Deep | PT Press-On<br>Twist-Off® |
|      |                       | Wicalam              | Всер               | TWISE OII                 |
| 27   | <u>√</u>              |                      |                    |                           |
| 30   |                       | ✓                    | ✓                  |                           |
| 33   |                       | $\checkmark$         | $\checkmark$