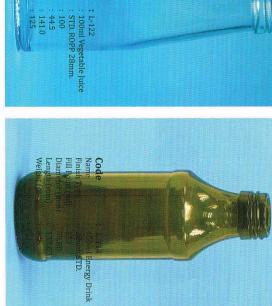

## สีตา ศิริพรกิญโญ

ผู้จัดการฝ่ายขาย

: +668 4 055 2111 : +66(0) 2 322 8677

LINE: 084 055 2111

: sita.siripompinyo@gmail.com

f : GSPxShop

: www.sp-intecc.com

## บริษัท เอส.พี.อินเทคค์ จำกัด

678/186 หมู่บ้านดีเจ็กลักสูสิน ผิฒนาการ ขอยผิฒนาการ 44 ตวงผัฒนาการ เชตควนหลวง กลุงเกษฯ 10250

The



















Code
Name
Finish Type
Fill point (ml)
Diameter (mm)
Length (mm)
Weight (g)

: L-032 : 200ml Sauce : 30mm M.T.O. : 200 : 52.60 : 176 : 176



# 80111H

# SPECHICATIO





: L-057 150ml Bird Nest Vacuum Lug 38mm 150 47.60 162 162













# Metal Closure Range

|      | Traint Off®           | Truick Off®          | Traint Off®        | DT Dress On               |
|------|-----------------------|----------------------|--------------------|---------------------------|
| Ø mm | Twist-Off®<br>Regular | Twist-Off®<br>Medium | Twist-Off®<br>Deep | PT Press-On<br>Twist-Off® |
|      |                       | Wicalam              | Всер               | TWISE OII                 |
| 27   | <u>√</u>              |                      |                    |                           |
| 30   |                       | ✓                    | ✓                  |                           |
| 33   |                       | $\checkmark$         | $\checkmark$       |                           |
| 38   | $\checkmark$