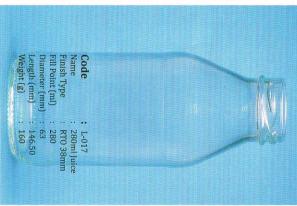

## สีตา ศิริพรกิญโญ

ผู้จัดการฝ่ายขาย

: +668 4 055 2111 : +66(0) 2 322 8677

LINE: 084 055 2111

: sita.siripompinyo@gmail.com

f : GSPxShop

: www.sp-intecc.com

## บริษัท เอส.พี.อินเทคค์ จำกัด

678/186 หมู่บ้านดีเจ็กลักสูสิน ผิฒนาการ ขอยผิฒนาการ 44 ตวงผัฒนาการ เชตควนหลวง กลุงเกษฯ 10250

The



















Code
Name
Finish Type
Fill point (ml)
Diameter (mm)
Length (mm)
Weight (g)

: L-032 : 200ml Sauce : 30mm M.T.O. : 200 : 52.60 : 176 : 176



# 80111H

# SPECHICATIO





: L-057 150ml Bird Nest Vacuum Lug 38mm 150 47.60 162 162













# Metal Closure Range

|      | Traint Off®           | Truick Off®          | Traint Off®        | DT Dress On               |
|------|-----------------------|----------------------|--------------------|---------------------------|
| Ø mm | Twist-Off®<br>Regular | Twist-Off®<br>Medium | Twist-Off®<br>Deep | PT Press-On<br>Twist-Off® |
|      |                       | Wicalam              | Всер               | TWISE OII                 |
| 27   | <u>√</u>              |                      |                    |                           |
| 30