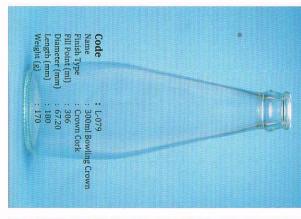

## สีตา ศิริพรกิญโญ

ผู้จัดการฝ่ายขาย

: +668 4 055 2111 : +66(0) 2 322 8677

LINE: 084 055 2111

: sita.siripompinyo@gmail.com

f : GSPxShop

: www.sp-intecc.com

## บริษัท เอส.พี.อินเทคค์ จำกัด

678/186 หมู่บ้านดีเจ็กลักสูสิน ผิฒนาการ ขอยผิฒนาการ 44 ตวงผัฒนาการ เชตควนหลวง กลุงเกษฯ 10250

The



















Code
Name
Finish Type
Fill point (ml)
Diameter (mm)
Length (mm)
Weight (g)

: L-032 : 200ml Sauce : 30mm M.T.O. : 200 : 52.60 : 176 : 176



# 80111H

# SPECHICATIO





: L-057 150ml Bird Nest Vacuum Lug 38mm 150 47.60 162 162













# Metal Closure Range

|      | Traint Off®           | Truick Off®          | Traint Off®        | DT Dress On               |
|------|-----------------------|----------------------|--------------------|---------------------------|
| Ø mm | Twist-Off®<br>Regular | Twist-Off®<br>Medium | Twist-Off®<br>Deep | PT Press-On<br>Twist-Off® |
|      |                       | Wicalam              | Всер               | TWISE OII                 |
| 27   | <u>√</u>              |                      |                    |