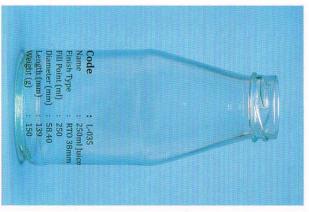

## สีตา ศิริพรกิญโญ

ผู้จัดการฝ่ายขาย

: +668 4 055 2111 : +66(0) 2 322 8677

LINE: 084 055 2111

: sita.siripompinyo@gmail.com

f : GSPxShop

: www.sp-intecc.com

## บริษัท เอส.พี.อินเทคค์ จำกัด

678/186 หมู่บ้านดีเจ็กลักสูสิน ผิฒนาการ ขอยผิฒนาการ 44 ตวงผัฒนาการ เชตควนหลวง กลุงเกษฯ 10250

The



















Code
Name
Finish Type
Fill point (ml)
Diameter (mm)
Length (mm)
Weight (g)

: L-032 : 200ml Sauce : 30mm M.T.O. : 200 : 52.60 : 176 : 176



# 80111H

# SPECHICATIO





: L-057 150ml Bird Nest Vacuum Lug 38mm 150 47.60 162 162













# Metal Closure Range

|      | Traint Off®           | Truick Off®          | Traint Off®        | DT Dress On               |
|------|-----------------------|----------------------|--------------------|---------------------------|
| Ø mm | Twist-Off®<br>Regular | Twist-Off®<br>Medium | Twist-Off®<br>Deep | PT Press-On<br>Twist-Off® |
|      |                       | Wicalam              | Всер               | TWISE OII                 |
| 27   | <u>√</u>              |                      |                    |                           |
| 30