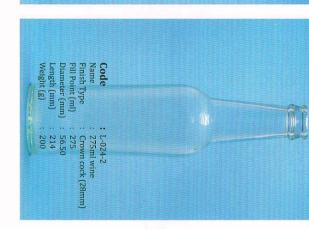

## สีตา ศิริพรกิญโญ

ผู้จัดการฝ่ายขาย

: +668 4 055 2111 : +66(0) 2 322 8677

LINE: 084 055 2111

: sita.siripompinyo@gmail.com

f : GSPxShop

: www.sp-intecc.com

## บริษัท เอส.พี.อินเทคค์ จำกัด

678/186 หมู่บ้านดีเจ็กลักสูสิน ผิฒนาการ ขอยผิฒนาการ 44 ตวงผัฒนาการ เชตควนหลวง กลุงเกษฯ 10250

The



















Code
Name
Finish Type
Fill point (ml)
Diameter (mm)
Length (mm)
Weight (g)

: L-032 : 200ml Sauce : 30mm M.T.O. : 200 : 52.60 : 176 : 176



# 80111H

# SPECHICATIO





: L-057 150ml Bird Nest Vacuum Lug 38mm 150 47.60 162 162













# Metal Closure Range

|      | Traint Off®           | Truick Off®          | Traint Off®        | DT Dress On               |
|------|-----------------------|----------------------|--------------------|---------------------------|
| Ø mm | Twist-Off®<br>Regular | Twist-Off®<br>Medium | Twist-Off®<br>Deep | PT Press-On<br>Twist-Off® |
|      |                       | Wicalam              | Всер               | TWISE OII                 |
| 27   | <u>√</u>              |                      |                    |                           |
|