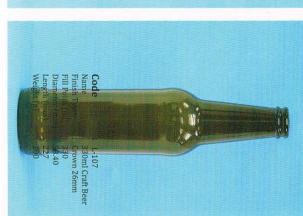

## สีตา ศิริพรกิญโญ

ผู้จัดการฝ่ายขาย

: +668 4 055 2111 : +66(0) 2 322 8677

LINE: 084 055 2111

: sita.siripompinyo@gmail.com

f : GSPxShop

: www.sp-intecc.com

## บริษัท เอส.พี.อินเทคค์ จำกัด

678/186 หมู่บ้านดีเจ็กลักสูสิน ผิฒนาการ ขอยผิฒนาการ 44 ตวงผัฒนาการ เชตควนหลวง กลุงเกษฯ 10250

The



















Code
Name
Finish Type
Fill point (ml)
Diameter (mm)
Length (mm)
Weight (g)

: L-032 : 200ml Sauce : 30mm M.T.O. : 200 : 52.60 : 176 : 176



# 80111H

# SPECHICATIO





: L-057 150ml Bird Nest Vacuum Lug 38mm 150 47.60 162 162













# Metal Closure Range

|      | Traint Off®           | Truick Off®          | Traint Off®        | DT Dress On               |
|------|-----------------------|----------------------|--------------------|---------------------------|
| Ø mm | Twist-Off®<br>Regular | Twist-Off®<br>Medium | Twist-Off®<br>Deep | PT Press-On<br>Twist-Off® |
|      |                       | Wicalam              | Всер               | TWISE OII                 |
| 27   | <u>√</u>              |                      |                    |                           |
| 30   |                       | ✓                    | ✓                  |                           |
| 33   |                       | $\checkmark$         | $\checkmark$       |                           |
| 38   | $\checkmark$          | $\che