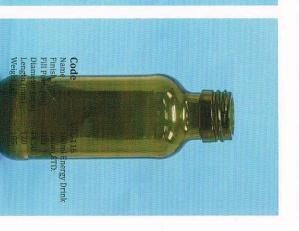

## สีตา ศิริพรกิญโญ

ผู้จัดการฝ่ายขาย

: +668 4 055 2111 : +66(0) 2 322 8677

LINE: 084 055 2111

: sita.siripompinyo@gmail.com

f : GSPxShop

: www.sp-intecc.com

## บริษัท เอส.พี.อินเทคค์ จำกัด

678/186 หมู่บ้านดีเจ็กลักสูสิน ผิฒนาการ ขอยผิฒนาการ 44 ตวงผัฒนาการ เชตควนหลวง กลุงเกษฯ 10250

The



















Code
Name
Finish Type
Fill point (ml)
Diameter (mm)
Length (mm)
Weight (g)

: L-032 : 200ml Sauce : 30mm M.T.O. : 200 : 52.60 : 176 : 176



# 80111H

# SPECHICATIO





: L-057 150ml Bird Nest Vacuum Lug 38mm 150 47.60 162 162













# Metal Closure Range

|      | Traint Off®           | Truick Off®          | Traint Off®        | DT Dress On               |
|------|-----------------------|----------------------|--------------------|---------------------------|
| Ø mm | Twist-Off®<br>Regular | Twist-Off®<br>Medium | Twist-Off®<br>Deep | PT Press-On<br>Twist-Off® |
|      |                       | Wicalam              | Всер               | TWISE OII                 |
| 27   | <u>√</u>              |                      |                    |                           |
| 30   |                       | ✓                    | ✓                  |                           |
| 33   |                       | $\checkmark$         | $\checkmark$       |                           |
| 38   | $\checkmark$          |